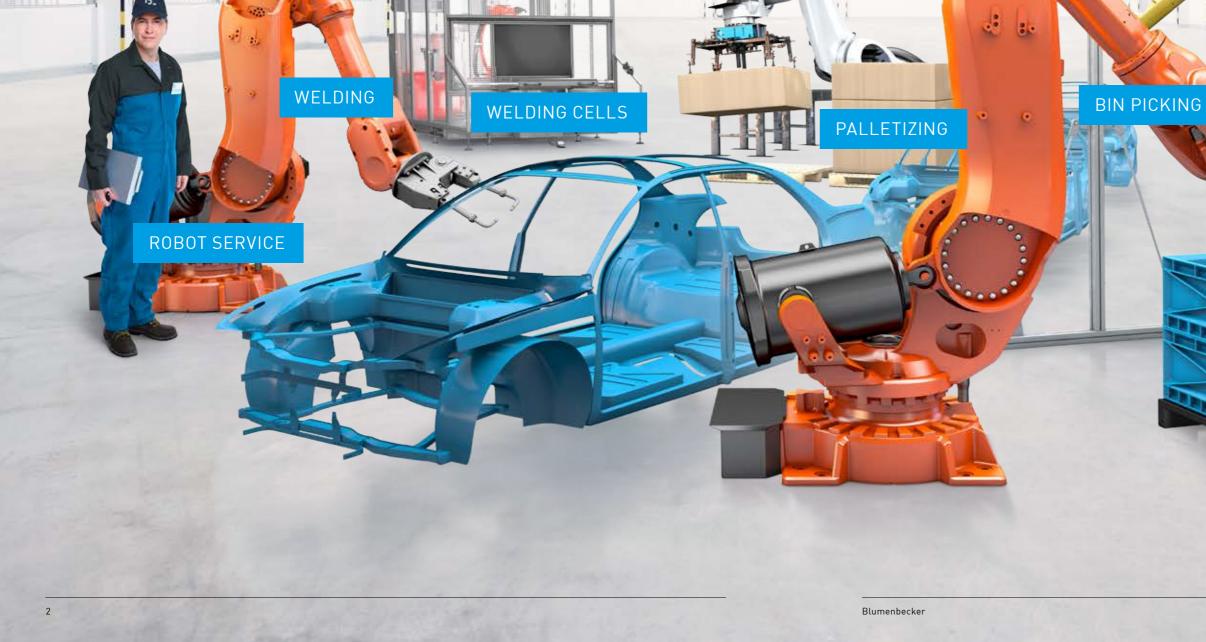

### INDUSTRIAL ROBOTICS

| Bin Picking | Welding | Palletizing | Machine vision

| Welding cells | Robot service

## **INDUSTRIES**

**AUTOMOTIVE AND SUPPLIER I** TIMBER INDUSTRY **I** (SURFACE) MINING **I** CEMENT INDUSTRY

FOOD & BEVERAGE INDUSTRY METALLURGY **|** PAPER INDUSTRY LOGISTICS