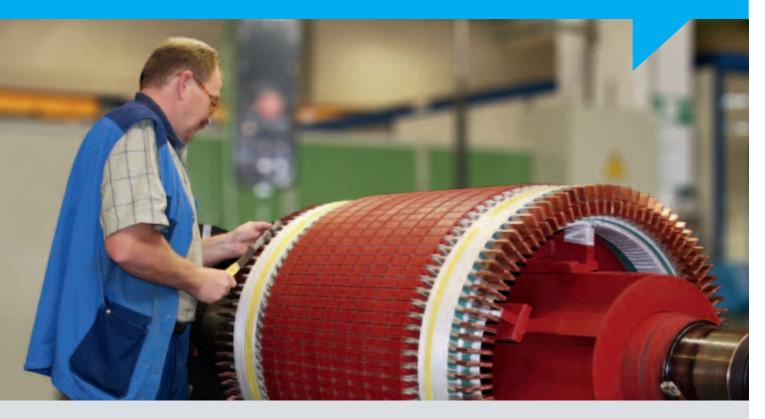

# COMPLETE SERVICE FOR ELECTRICAL MACHINERY

Years of experience, backed-up by a qualified training and professional development programme, have provided our versatile fitters and servicing technicians with extensive expertise in the servicing, assembly and repair of electrical machinery. As well as repairing all makes and types of drive machines our specialist personnel are equipped to service and repair pumps, transformers, electromagnets and other electrical equipment.