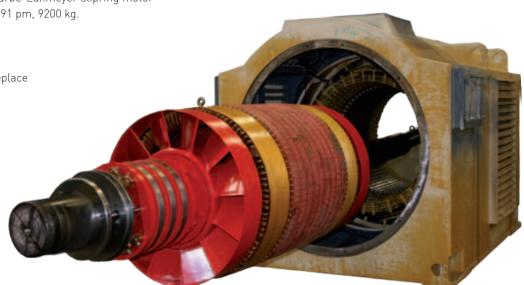

# CONTRACT SCOPE

Repair of a totally damaged Garbe-Lahmeyer slipring motor - A10/127 km, 2400 kW, 10 kV, 168A, 991 pm, 9200 kg.

- stator rewind
- | slipring rotor (armature) rewind
- shortcircuit brush-lifting device replace
- | slipring body replace
- | repair, overhaul and re-lacquer
- test certificate
- delivery and collection organised