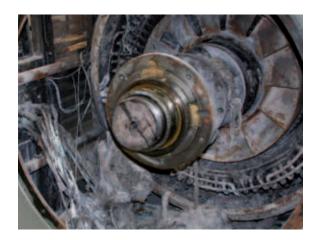

## THE COMMISSION

The Garbe-Lahmeyer slipring motor was severely damaged. As the purchase of a new motor would have taken much longer and also been much more expensive, the client opted for repair as an alternative solution.

# CONTRACT SCOPE

Repair of a totally damaged Garbe-Lahmeyer slipring motor - A10/127 km, 2400 kW, 10 kV, 168A, 991 pm, 9200 kg.

- stator rewind
- | slipring rotor (armature) rewind
- shortcircuit brush-lifting device replace
- | slipring body replace
- | repair, overhaul and re-lacquer
- test certificate
- delivery and collection organised