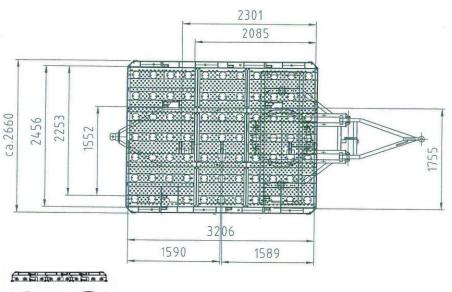

## FAST MOUNTING EASY OPERATING SAFETY WORKING

**length (shaft up)** 5420 mm

length (shaft down) 4300 mm

<mark>width</mark> 2660 mm

width basic element 2010 mm

<mark>track width</mark> 2010 mm

wheelbase 2125 mm

width side part 320 mm

height loading platform 520 mm

turning circle 12800 mm

max. driving speed 30 km/h net weight 1400 kg max. additional load 7000 kg additional load LD1, 2x LD2, 2x LD3, 2x LD4, LD6, LD7, LD8, LD9, LD11, BU, AXY, AMJ, palette 96"x108"