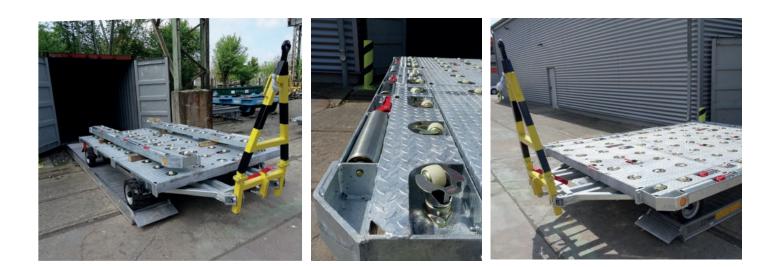

## DOLLY | D 10.111-C-L

figure: D 10. 111-C-L

The **dolly D 10. 111-C-L** of the Blumenbecker Technik GmbH is **faster transportable** and **maintenance-friendly**. The dolly D 10. 111-C-L is also **intelligent** and **adaptable**.

By an easy decreasing of the side parts fits the dolly D 10. 111-C-L easily in an standard-40  $^{\prime\prime}$  -container.

Thus you can dispatch your dollies at a reasonable price – for example to other airports to be able to serve there high workload better.

Furthermore on the side damaged dollies can repair fast and simply by replacement of the side parts.