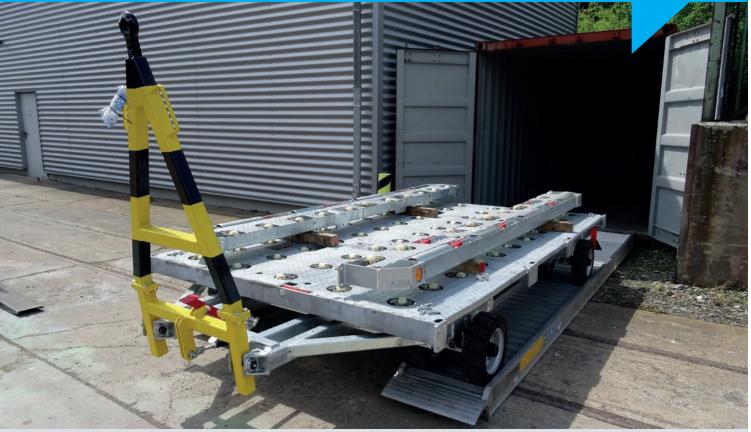

## DOLLY | D 10.111-C-L

figure: D 10. 111-C-L

The **dolly D 10. 111-C-L** of the Blumenbecker Technik GmbH is **faster transportable** and **maintenance-friendly**. The dolly D 10. 111-C-L is also **intelligent** and **adaptable**.

By an easy decreasing of the side parts fits the dolly D 10. 111-C-L easily in an standard-40  $^{\prime\prime}$  -container.

Thus you can dispatch your dollies at a reasonable price – for example to other airports to be able to serve there high workload better.

Furthermore on the side damaged dollies can repair fast and simply by replacement of the side parts.