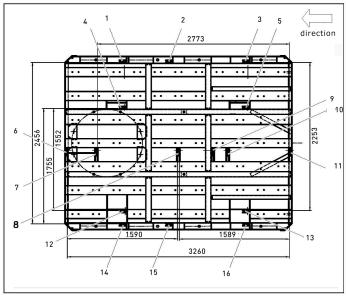

## legend

stopper with wind catcher

stopper basic

- 1, 2, 3, 4, 5

- 6, 7, 8, 9, 10, 11

- 12, 13, 14, 15, 16