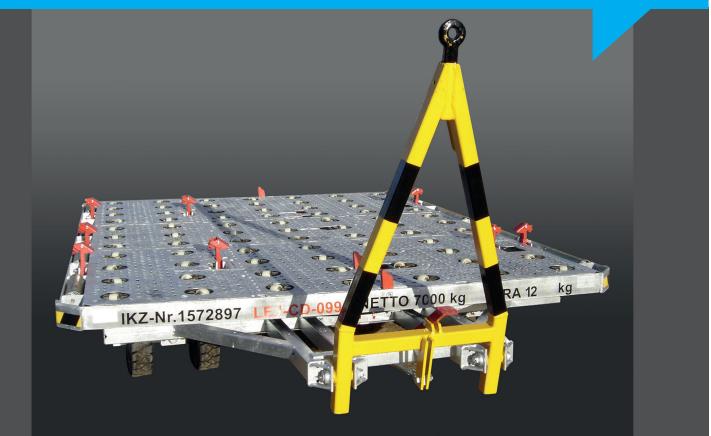

## DOLLY | D 10.101-C-DL

figure: DOLLY D 10.101-C-DL

The **DOLLY D 10.101-C-DL** was designed, constructed and built to **transport pallets and containers** of different formats.

The maximum **permitted load is 7000 kg**. Several dollies can be onnected to each other using tongues and draw bars.

7000 kg

permitted loading unit

LD 1, 2xLD 2, 2xLD3, 2xLD4, LD6, LD 7,LD 8, LD 9, LD 11, ABU, AXY, AMJ, Palette 96"x108"