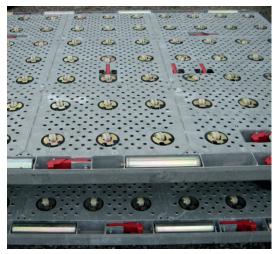

## legend

stopper with wind catcher

stopper basic

- 1, 2, 3, 4, 5

- 6, 7, 8, 9, 10, 11

- 12, 13, 14, 15, 16